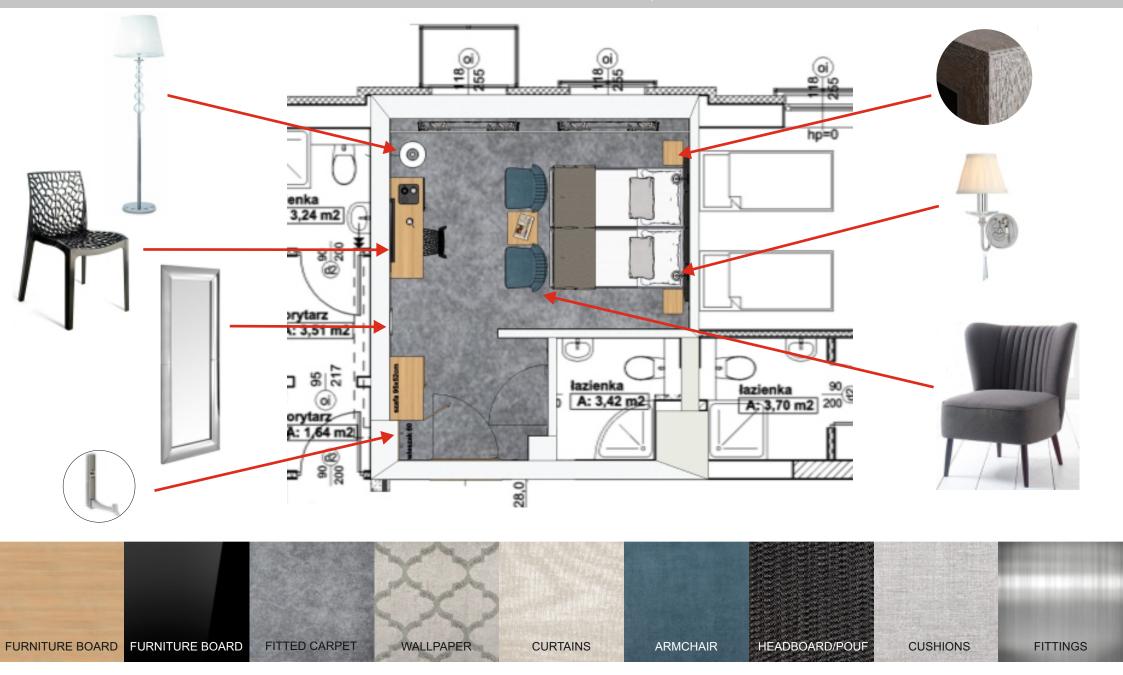

## PRESENTATION OF PROPOSED FURNITURE, COLOURS AND MATERIALS







# PHOTOREALISTIC 3D VISUALIZATION OF THE INTERIOR



### FUNCTIONAL ARRANGEMENT OF FURNITURE ON THE FLOOR PLAN



### SUPPORT SCHEME WITH GUIDELINES FOR WIRING



All symbols determine the middle of the socket/frame. The height H indicates a dimension between the axis of the socket/frame and finished floor. Horizontal dimensions are being counted from walls to the axis of the socket/frame.

The walls/parts of wall occupied in the picture by furniture (wardrobe, headboard, desk, hanger, mirror etc.) should be deprived of all sockets/switches/electrical outputs other than the electric points/equipment indicated on the attached drawing.

Attention: The electric points shown on the layout are not all the electric equipment necessary in the hotel room. All other electric installation is d