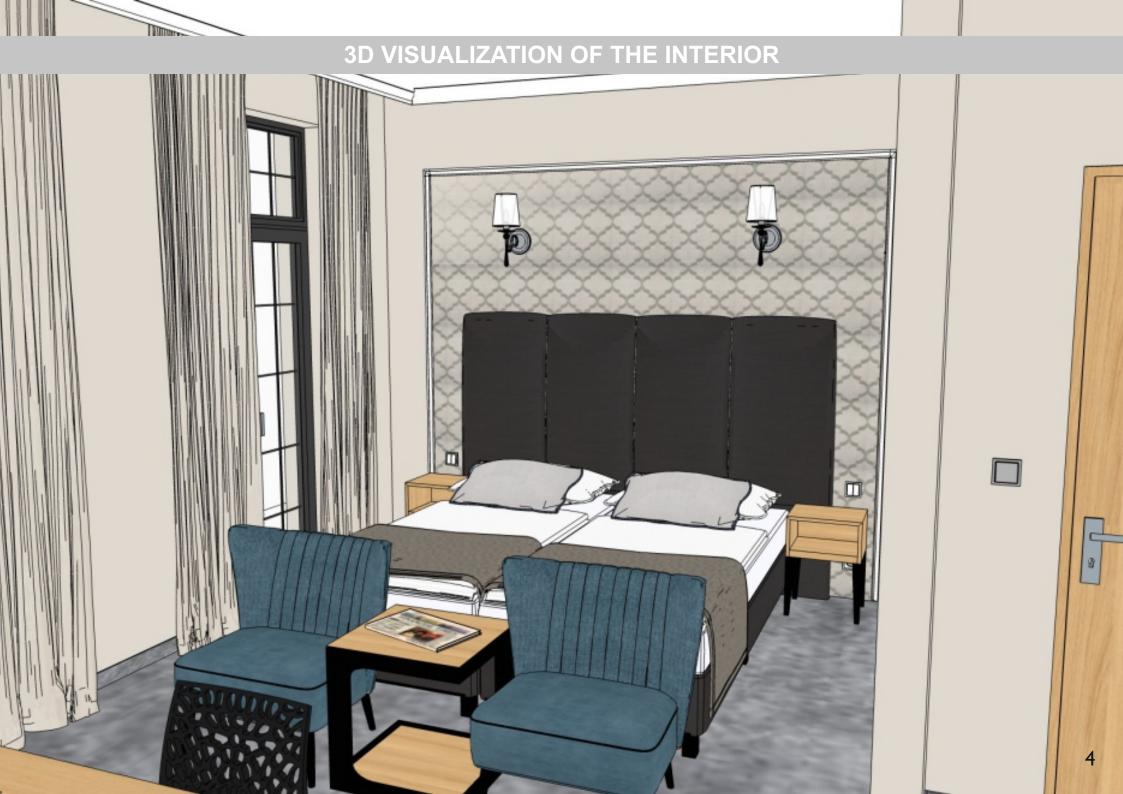

# PHOTOREALISTIC 3D VISUALIZATION OF THE INTERIOR

The level of details and rendering quality depends on the Client's needs, the type of investment and the complexity of the order. In case of the delivery of furniture along with additional accessories and textile decorations (bedspreads, curtains, cushions), the Investor can request for a 3D photorealistic visualization in the quality allowing to place them on a website or in publicity materials.