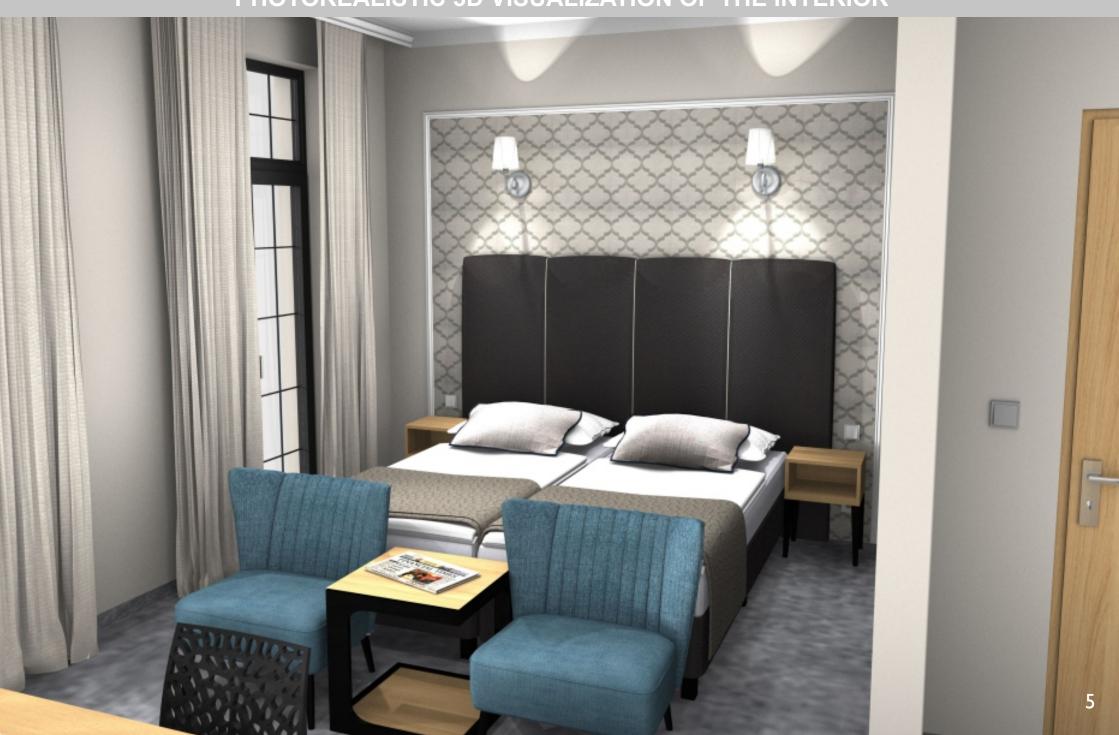

# PHOTOREALISTIC 3D VISUALIZATION OF THE INTERIOR

The level of details and rendering quality depends on the Client's needs, the type of investment and the complexity of the order. In case of the delivery of furniture along with additional accessories and textile decorations (bedspreads, curtains, cushions), the Investor can request for a 3D photorealistic visualization in the quality allowing to place them on a website or in publicity materials.