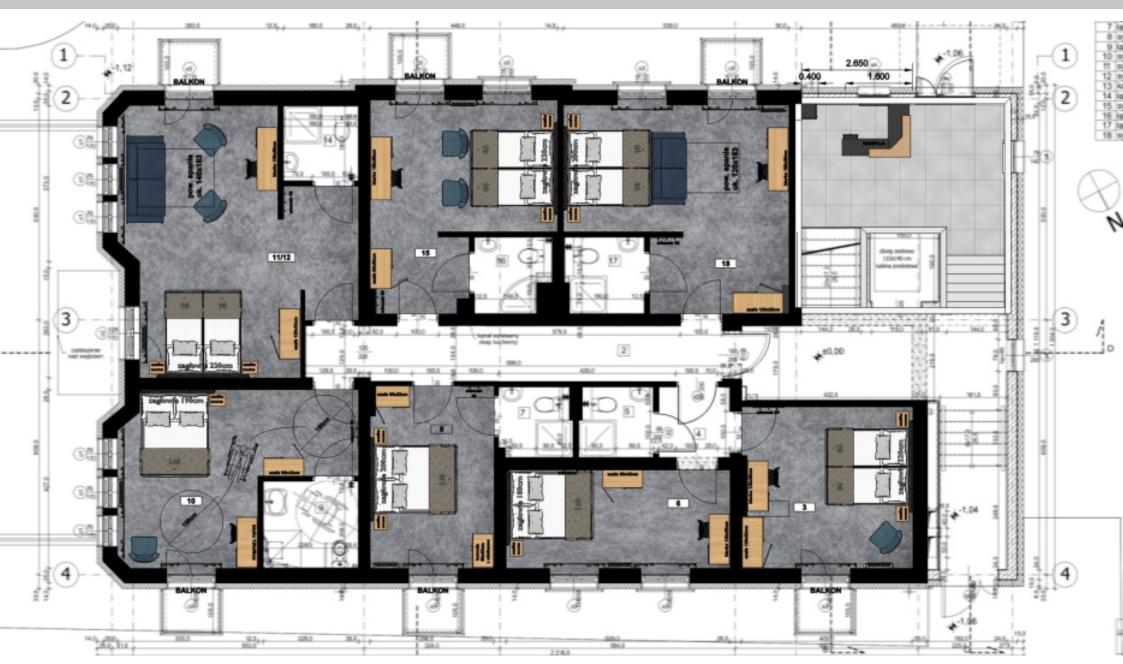

## PRESENTATION OF PROPOSED FURNITURE, COLOURS AND MATERIALS







# PHOTOREALISTIC 3D VISUALIZATION OF THE INTERIOR



### FUNCTIONAL ARRANGEMENT OF FURNITURE ON THE FLOOR PLAN



### SUPPORT SCHEME WITH GUIDELINES FOR WIRING



All symbols determine the middle of the socket/frame. The height H indicates a dimension between the axis of the socket/frame and finished floor. Horizontal dimensions are being counted from walls to the axis of the socket/frame.

The walls/parts of wall occupied in the picture by furniture (wardrobe, headboard, desk, hanger, mirror etc.) should be deprived of all sockets/switches/electrical outputs other than the electric points/equipment indicated on the attached drawing.

Attention: The electric points shown on the layout are not all the electric equipment necessary in the hotel room. All other electric installation is determined by the client. The marked points are the outlets that are required for proper installation of the assortment