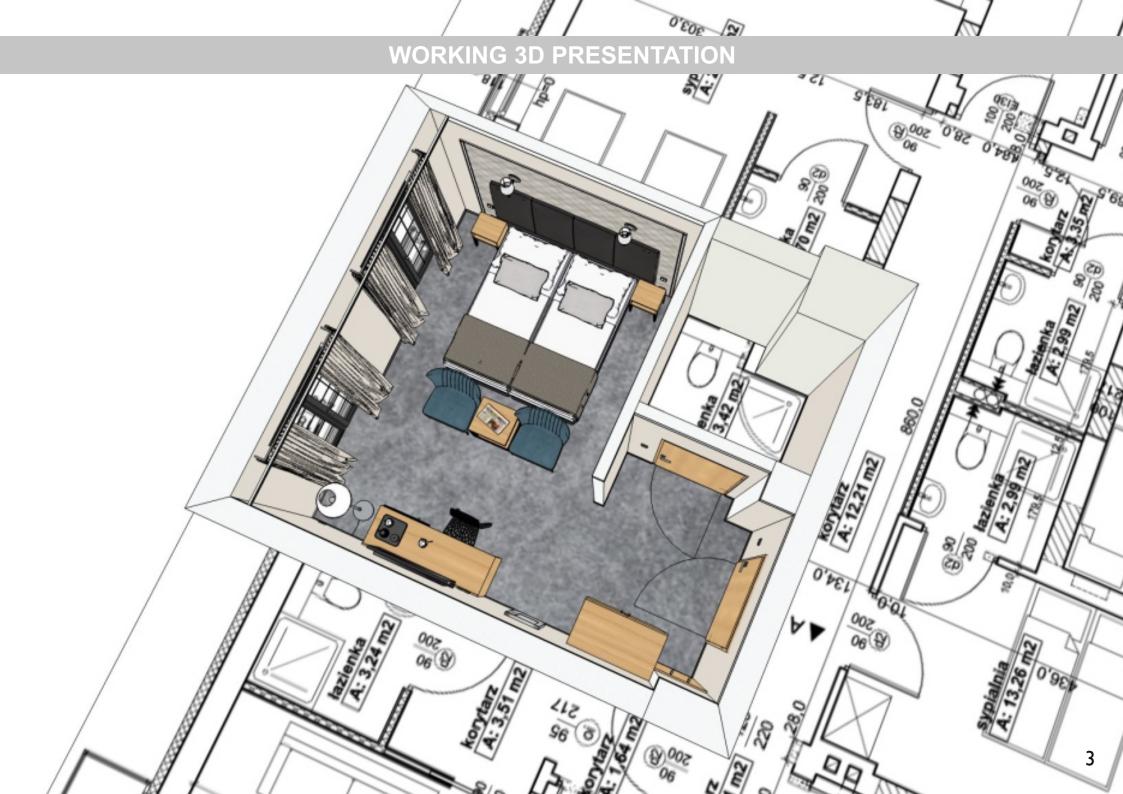

## PRESENTATION OF PROPOSED FURNITURE, COLOURS AND MATERIALS







# PHOTOREALISTIC 3D VISUALIZATION OF THE INTERIOR



### FUNCTIONAL ARRANGEMENT OF FURNITURE ON THE FLOOR PLAN



### SUPPORT SCHEME WITH GUIDELINES FOR WIRING



All symbols determine the middle of the socket/frame. The height H indicates a dimension between the axis of the socket/frame and finished floor. Horizontal dimensions are being counted from walls to the axis of the socket/frame.

The walls/parts of wall occupied in the picture by furniture (wardrobe, headboard, desk, hanger, mirror etc.) should be deprived of all sockets/switches/electrical outputs other than the electric points/equipment indicated on the attached drawing.

Attention: The electric points shown on the layout are not all the electric equipment necessary in the hotel room. All other electric installation is det