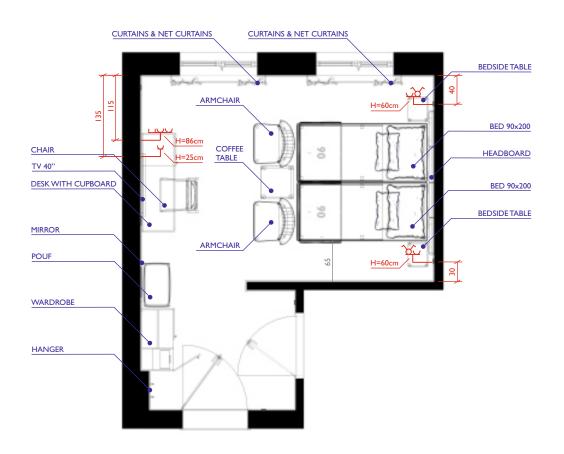

### SUPPORT SCHEME WITH GUIDELINES FOR WIRING

All symbols determine the middle of the socket/frame. The height H indicates a dimension between the axis of the socket/frame and finished floor. Horizontal dimensions are being counted from walls to the axis of the socket/frame.

The walls/parts of wall occupied in the picture by furniture (wardrobe, headboard, desk, hanger, mirror etc.) should be deprived of all sockets/switches/electrical outputs other than the electric points/equipment indicated on the attached drawing.

Attention: The electric points shown on the layout are not all the electric equipment necessary in the hotel room. All other electric installation is determined by the client. The marked points are the outlets that are required for proper installation of the assortment provided by Faber Interiors company.

Note - Drawings cannot be treated as trade electric project.
They are rather demonstrative and subsidiary.

The way of drawing up the projects can differ depending on characteristics and individual features of the facility. For example we mark the dimensions of problematic areas in small rooms or we show standing human figures in 3D presentations of the rooms with height diversification (like low substrings or sloping walls).