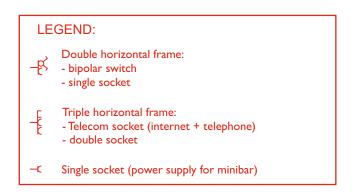

### SUPPORT SCHEME WITH GUIDELINES FOR WIRING

All symbols determine the middle of the socket/frame. The height H indicates a dimension between the axis of the socket/frame and finished floor. Horizontal dimensions are being counted from walls to the axis of the socket/frame.